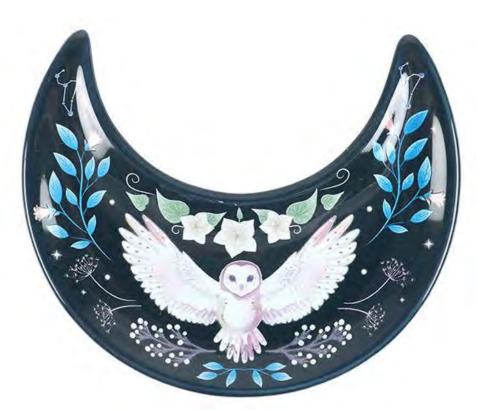

# **Product Code**

MF\_08025

Crescent Moon Owl Trinket Dish

Barcode: 5056131156173

## **Product Description**

This ceramic trinket dish is shaped like a crescent moon and features a flying night owl surrounded by forest plants. Ideal for holding jewellery and other small accessories. Designed by Something Different and part of the Night Flight range of mystical owl gifts and home decor.

#### **Product Dimensions:**

H: 1.8cm x W: 10.3cm x D: 12.2cm

**Product Weight:** 

92g

**Product Materials:** 

Ceramic and Dolomite

**Packaging Materials:** 

Colour Cardboard Box